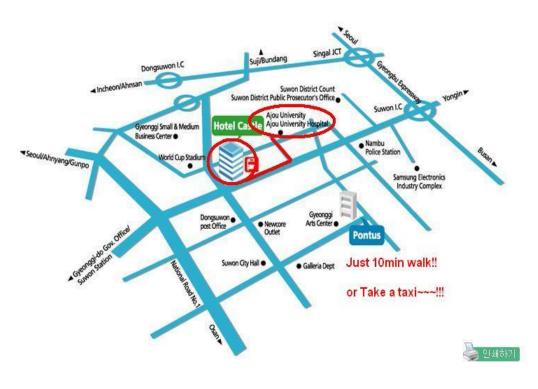

The website of the hotel: http://www.hcastle.co.kr/eng root/

6. Once you get the bus stop next to the hotel, you need to come to Ajou campus. You can take a taxi at the hotel and it will cost about KRW5,000. Or, you can walk to the campus. The map is like below.