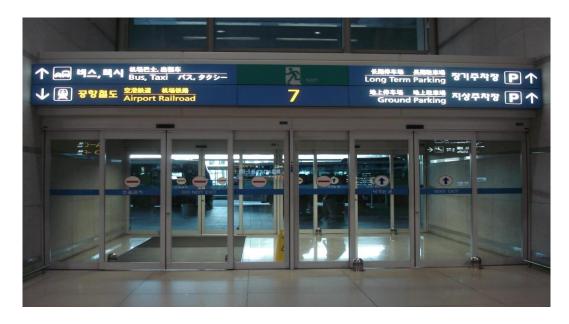

## HOW TO GET TO AJOU UNIVERSITY

1. First of all, if get to Incheon International airport and come through all the immigration and tax check-up, please come to the exit to GATE7. The exit looks like below picture.