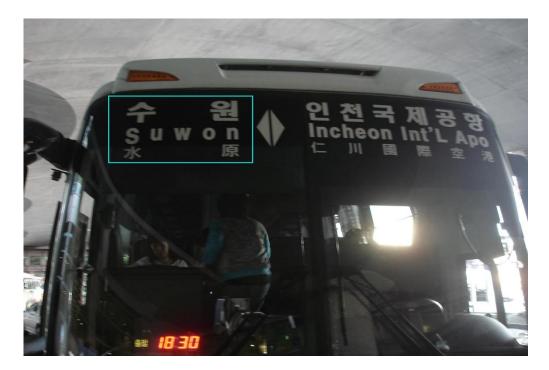

3. At the bus stop, you can find the time table for the bus. The time table looks like below picture.

4. Once again, please check if the bust is going to Suwon city where Ajou University is located. The front side of the bus looks like below picture.