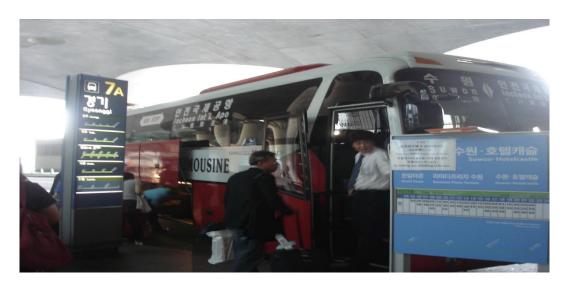

2. Then, go to the sign board, "GATE 7A" which is the bus stop where the bus to Suwon leaves the airport. The sign board looks like below picture. You need to buy the ticket for the bust at the ticket box at the GATE 7A