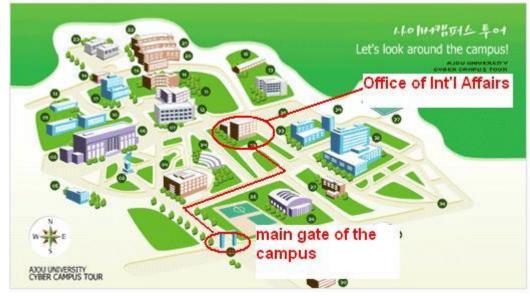

7. If you get to the main gate of Ajou campus, you need to come to Yulgok Hall where Office of International Affairs. The map is like below.

8. The Office of Int'l Affairs is located on the 1<sup>st</sup> floor of the building, Room no.152. Please feel free to rush into the office!!! Then, you will meet me.