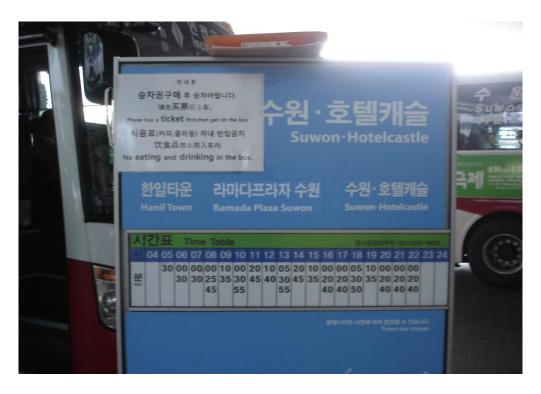

3. At the bus stop, you can find the time table for the bus. The time table looks like below picture.

4. Once again, please check if the bust is going to Suwon city where Ajou University is located. The front side of the bus looks like below picture.