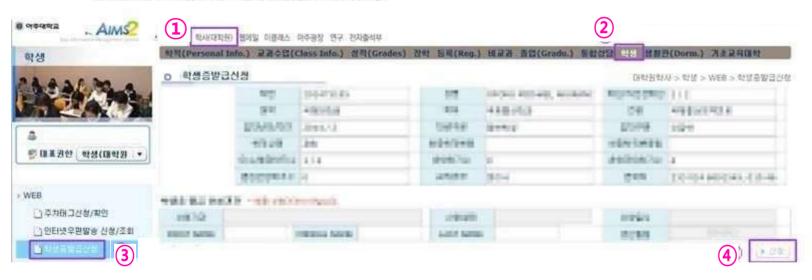

### 3. Application for Student ID Card

Login to AIMS2 portal website (http://portal.ajou.ac.kr)

- ① Academic Affairs(Graduate School) ("학사(대학원)")
- ② Student ("학생")
- ③ Application for Student ID card("학생증발급신청")
- ④ Click Apply Button ("신청")