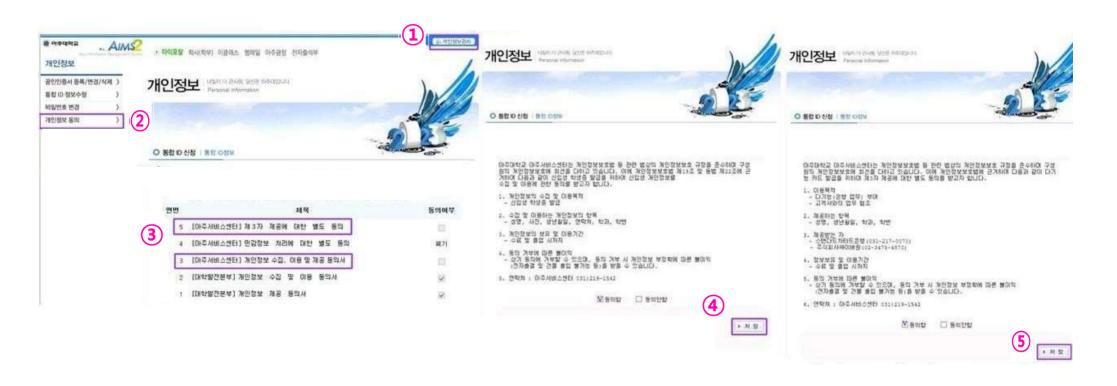

#### 2. Agree with providing your personal information to Ajou Service Center

- Login to AIMS2 portal website (http://portal.ajou.ac.kr)
  - ① Personal information management("개인정보관리")
  - ② Agreement of providing personal information("개인정보 동의")
  - ③ Click the title of no. 3 and no. 5. (3. (아주서비스센터) 제 3 자 제공에 대한 별도 동의/5. (아주서비스센터)개인정보수집, 이용 및 제공동의서)
  - 4 After confirming the contents of a body, please check on the check box
  - ⑤ 'Save' button Click ("저장")