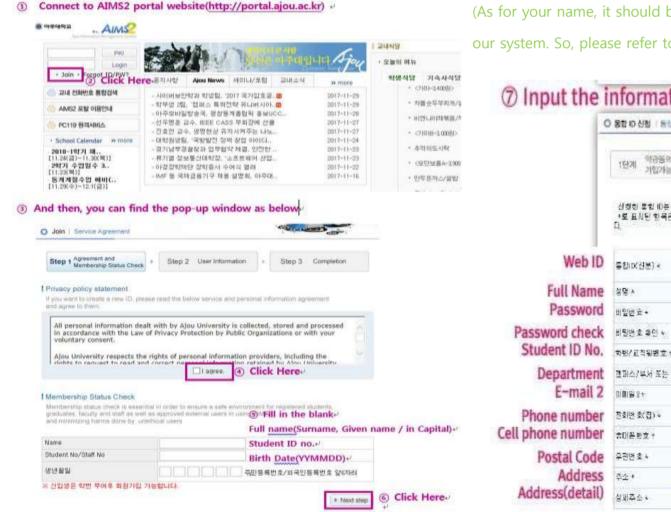

#### 1. Join the AIMS2 portal website

- After checking the Student ID number that announced by graduate school, please connect to the website(http://portal.ajou.ac.kr) and apply for portal webID.

(As for your name, it should be identically inserted with the one that we had input in our system. So, please refer to the successful candidate list on our board.)

| -                                | 3 통합 (0 신청 : 동합 (0 하보                         |                                                    |                   |                                             |           | 7                       |  |
|----------------------------------|-----------------------------------------------|----------------------------------------------------|-------------------|---------------------------------------------|-----------|-------------------------|--|
|                                  | 1단계 역관등의 및<br>가입가님이부 확인                       | 2단계 용합 (0                                          | 정보 임취             | 3단계                                         | 화원가입 원    | 2                       |  |
|                                  | 선정한 투험 ID는 ejoulation<br>•로 표시된 한국은 필수임략<br>다 | 이며일 마이디로도 사용됨<br>청독이며, 그 외의 청독인                    | IUEL<br>경우매는 압력하지 | 않으셔도 모                                      | 별 기업이 기   | 급립니                     |  |
| Web ID                           | 통합(D(선분) *                                    | (기본 수선 미리<br>양) 10종북 파인 Check that ID is available |                   |                                             |           | ola                     |  |
| Full Name                        | ag.                                           |                                                    |                   |                                             |           |                         |  |
| Password                         | 비밀변호 +                                        |                                                    | Passi             | word she                                    | ould be o | nade at least 6 letters |  |
| Password check<br>Student ID No. | 비밀번호 확인 *                                     |                                                    |                   | with combination of number and English lett |           |                         |  |
|                                  | 화번/회적임변호 #                                    |                                                    |                   |                                             |           |                         |  |
| Department<br>E-mail 2           | 캠퍼스/부서 또는 확과 +                                | 분교                                                 |                   |                                             |           |                         |  |
|                                  | 0.019 2 +                                     | (기본 수선 미래열) ⑩                                      |                   |                                             |           |                         |  |
| Phone number                     | 전화면 화(집) 4                                    |                                                    |                   |                                             |           |                         |  |
| Cell phone number                | 会财产业支 +                                       |                                                    |                   |                                             |           |                         |  |
| Postal Code                      | 유편변 호 4                                       | S 34                                               |                   |                                             |           |                         |  |
| Address                          | <b>李生</b> •                                   |                                                    |                   |                                             |           |                         |  |
| Address(detail)                  | 살세주소 •                                        |                                                    |                   |                                             |           |                         |  |