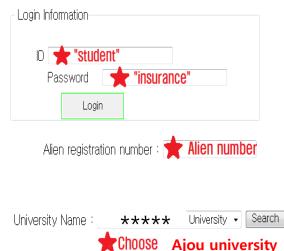

# **Ajou University Foreign Student Insurance**

"www.foreign-insurance.kr" One Stop Buy Insurance and Claim!!

- 1. "www.foreign-insurance.kr" on Address bar
- 2. Choose Language and Click Membership Application





### 3. Agree with Member Stipulation and Fill in Blank



#### **Limit Of Compensation**

| Accident | Death or Disability   | ₩ 10,000,000 |
|----------|-----------------------|--------------|
|          | Domestic Inpatient    | ₩ 10,000,000 |
|          | Domestic Outpatient   | ₩ 250,000    |
|          | Domestic Prescription | ₩ 50,000     |
| Sickness | Domestic Inpatient    | ₩ 10,000,000 |
|          | Domestic Outpatient   | ₩ 250,000    |
|          | Domestic Prescription | ₩ 50,000     |

### 4. Company call you and You Check your Insurance





## 5. Appoint Hospital / Claim / Q&A





Ajou University

Dongsuwon Samsung Medicine Map How to go to hospital

List

One to one inquires

Title

E-mail

Substance

Attached file 契印紀7.... \*\*\* Up load\*\*