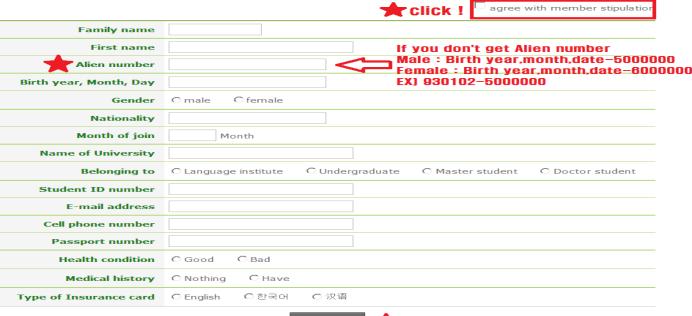

# **Ajou University Foreign Student Insurance**

"www.foreign-insurance.kr" One Stop Buy Insurance and Claim!!

- 1. "www.foreign-insurance.kr" on Address bar
- 2. Choose Language and Click Membership Application





### 3. Agree with Member Stipulation and Fill in Blank



#### **Limit Of Compensation**

| Accident | Death or Disability   | ₩ 10,000,000 |
|----------|-----------------------|--------------|
|          | Domestic Inpatient    | ₩ 10,000,000 |
|          | Domestic Outpatient   | ₩ 250,000    |
|          | Domestic Prescription | ₩ 50,000     |
| Sickness | Domestic Inpatient    | ₩ 10,000,000 |
|          | Domestic Outpatient   | ₩ 250,000    |
|          | Domestic Prescription | ₩ 50,000     |

### 4. Company call you and You Check your Insurance





## 5. Appoint Hospital / Claim / Q&A





Ajou University

Dongsuwon Samsung Medicine Map How to go to hospital

List

One to one inquires

Title

E-mail

Substance

Attached file 契印紀7.... \*\*\* Up load\*\*