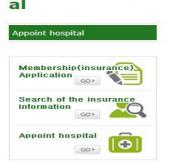

## 5. Appoint Hospital / Claim / Q&A

Ajou University

Dongsuwon Samsung Medicine Map How to go to hospital

List

One to one inquires

Title

E-mail

Substance