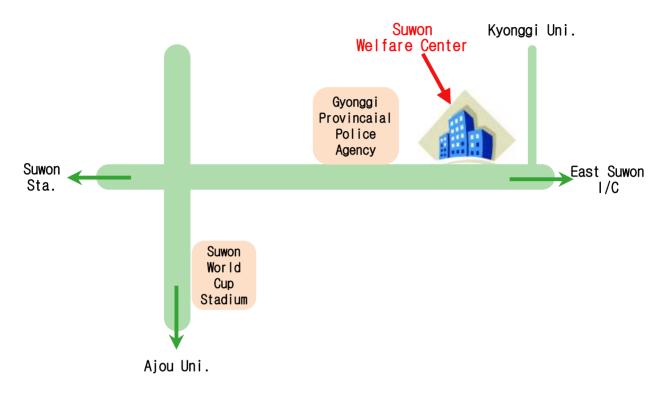

# 〈별첨〉 ©Location of 'Suwon Rehabillitation Center'

## ▶Highway

Take Yeongdong Highway exit East Suwon I/C Direct to Kyonggi University and Pass it then you will see it on right side of the road

#### Route 1

If you come from Osan Direction Changryong moon intersection turn left, straight then

you will see Uman Jugong Apt on your right pass it  $\rightarrow$  Gyeonggi Provincial Police Agency  $\rightarrow$  When you see Kyonggi University on you left make a U-turn and go straight 100m the it will be on your right side.