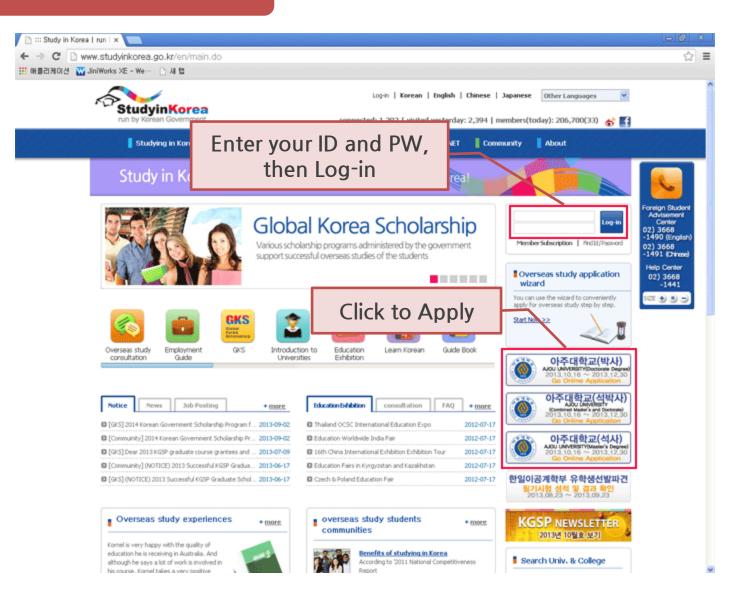

| 🗅 💠 Study in Kor | ea I run I × 🔼                                     |                                 |                              |                               |                                       |                  |
|------------------|----------------------------------------------------|---------------------------------|------------------------------|-------------------------------|---------------------------------------|------------------|
|                  | www.studyinkorea.go.kr/en/                         | uss/umt/EgovMberSbscrt          | oView.do                     |                               |                                       | \$               |
| 11 애플리케이션        | JiniWorks XE - We 🗅 Al 업                           |                                 |                              |                               |                                       |                  |
|                  | 5                                                  |                                 | Log-in                       | Korean   English   Ch         | ninese   Japanese Other               | Languages 🖌      |
|                  | StudyinKor<br>run by Korean Govern                 | ea<br>ment                      | connected: 1.4               | 452   visited vesterday:      | 13,538   members(today): 20           | 6,509(63) 📣 🌃    |
|                  | _                                                  | _                               | _                            |                               |                                       |                  |
|                  | Studying in Kon                                    | a University & College          | Introduction Korea           | GKS KOSNET                    | Community About                       |                  |
|                  | Study in Ko                                        | <b>Drea</b> The Land of H       | igher Education cl           | hallenge in Korea             |                                       |                  |
|                  | Home > Membership > Mem                            | ber subscription                |                              |                               |                                       |                  |
|                  | Subscription                                       |                                 |                              |                               | Community                             |                  |
|                  |                                                    |                                 |                              |                               | > Notice                              |                  |
|                  | OUser Agreement/ Pri                               | vacy Guidelines                 |                              |                               | > News                                |                  |
|                  | Information on comprehens                          | ive support service web         | All pages and sub-don        | nains on www.studyinkorea.g   | go.kr                                 |                  |
|                  | site for international studen                      | ts. 🧾                           | (hereinafter referred to a   | as "Web site") conform to the | o Verseas stu                         | ady consultation |
|                  | Study in Korea System                              |                                 | following privacy guideli    | nes:                          |                                       | ady experiences  |
|                  | The following is information                       | n regarding the                 | When a user visits the       | Web site, the Study in Kore   | > Employment                          |                  |
| - ·              | comprehensive support serv                         | ice provided for                |                              | t System (hereinafter referr  |                                       | ents Club        |
| Enter your       | international students on the                      |                                 |                              | e user's visit and log the    | CHECK                                 |                  |
| nformation       |                                                    | Terms & conditions              |                              | M Privacy                     |                                       | ludy application |
|                  |                                                    |                                 |                              |                               | conveniently app<br>study step by ste | ly for overseas  |
|                  | C Member Information                               | Your information is valuable to | us and shall not be exposed  | d without                     | Start Now >>                          |                  |
|                  | your permission<br>(*) marked is a required field. | •                               |                              |                               |                                       |                  |
|                  | Nationality(+)                                     | Select                          |                              |                               |                                       |                  |
|                  | . Name(*)                                          | Ine                             | ut name in English less than | 25 letters.                   | Search Uni                            | v, & College     |
|                  |                                                    |                                 |                              |                               | Ø Univ.                               |                  |
|                  |                                                    | FIRST NAME                      |                              |                               | E Major                               |                  |
|                  | <ul> <li>Name(English)(*)</li> </ul>               | MIDDLE NAME                     |                              |                               |                                       | Search           |
|                  |                                                    | FAMILY NAME                     | :                            |                               | Search by re                          | sion             |
|                  |                                                    |                                 |                              |                               |                                       | Ulleung-do       |