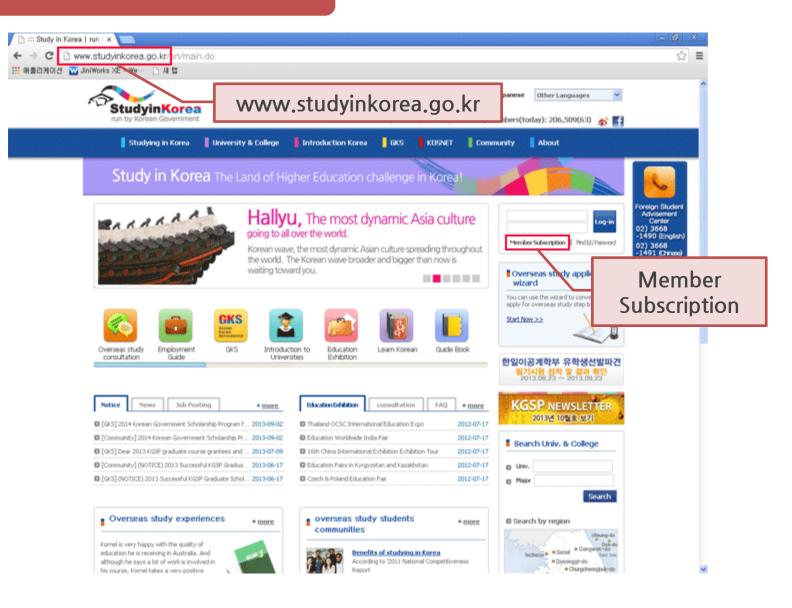

| 🗅 💠 Study in Kor | ea I run I × 🔼                                     |                                 |                              |                               |                                       |                  |
|------------------|----------------------------------------------------|---------------------------------|------------------------------|-------------------------------|---------------------------------------|------------------|
|                  | www.studyinkorea.go.kr/en/                         | uss/umt/EgovMberSbscrt          | oView.do                     |                               |                                       | \$               |
| 11 애플리케이션        | JiniWorks XE - We 🗅 Al 업                           |                                 |                              |                               |                                       |                  |
|                  | 5                                                  |                                 | Log-in                       | Korean   English   Ch         | ninese   Japanese Other               | Languages 🖌      |
|                  | StudyinKor<br>run by Korean Govern                 | ea<br>ment                      | connected: 1.4               | 452   visited vesterday:      | 13,538   members(today): 20           | 6,509(63) 📣 🌃    |
|                  | _                                                  | _                               | _                            |                               |                                       |                  |
|                  | Studying in Kon                                    | a University & College          | Introduction Korea           | GKS KOSNET                    | Community About                       |                  |
|                  | Study in Ko                                        | <b>Drea</b> The Land of H       | igher Education cl           | hallenge in Korea             |                                       |                  |
|                  | Home > Membership > Mem                            | ber subscription                |                              |                               |                                       |                  |
|                  | Subscription                                       |                                 |                              |                               | Community                             |                  |
|                  |                                                    |                                 |                              |                               | > Notice                              |                  |
|                  | OUser Agreement/ Pri                               | vacy Guidelines                 |                              |                               | > News                                |                  |
|                  | Information on comprehens                          | ive support service web         | All pages and sub-don        | nains on www.studyinkorea.g   | go.kr                                 |                  |
|                  | site for international studen                      | ts. 🧾                           | (hereinafter referred to a   | as "Web site") conform to the | o Verseas stu                         | ady consultation |
|                  | Study in Korea System                              |                                 | following privacy guideli    | nes:                          |                                       | ady experiences  |
|                  | The following is information                       | n regarding the                 | When a user visits the       | Web site, the Study in Kore   | > Employment                          |                  |
| - ·              | comprehensive support serv                         | ice provided for                |                              | t System (hereinafter referr  |                                       | ents Club        |
| Enter your       | international students on the                      |                                 |                              | e user's visit and log the    | CHECK                                 |                  |
| nformation       |                                                    | Terms & conditions              |                              | M Privacy                     |                                       | ludy application |
|                  |                                                    |                                 |                              |                               | conveniently app<br>study step by ste | ly for overseas  |
|                  | C Member Information                               | Your information is valuable to | us and shall not be exposed  | d without                     | Start Now >>                          |                  |
|                  | your permission<br>(*) marked is a required field. | •                               |                              |                               |                                       |                  |
|                  | Nationality(+)                                     | Select                          |                              |                               |                                       |                  |
|                  | . Name(*)                                          | Ine                             | ut name in English less than | 25 letters.                   | Search Uni                            | v, & College     |
|                  |                                                    |                                 |                              |                               | Ø Univ.                               |                  |
|                  |                                                    | FIRST NAME                      |                              |                               | E Major                               |                  |
|                  | <ul> <li>Name(English)(*)</li> </ul>               | MIDDLE NAME                     |                              |                               |                                       | Search           |
|                  |                                                    | FAMILY NAME                     | :                            |                               | Search by re                          | sion             |
|                  |                                                    |                                 |                              |                               |                                       | Ulleung-do       |