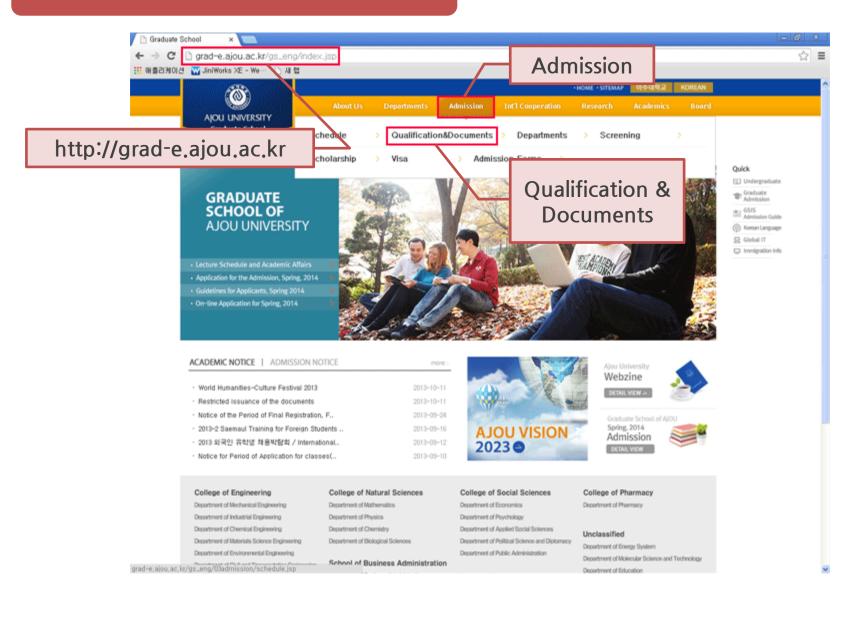

| Admission                                                                            |                                                                                                                                            |
|--------------------------------------------------------------------------------------|--------------------------------------------------------------------------------------------------------------------------------------------|
| dule +                                                                               |                                                                                                                                            |
| tule +<br>Fication&Documents -<br>rtments +<br>ining +<br>iarship +<br>ssion forms + | foreian country<br>sic (Korean or<br>school with<br>hip Program)<br>uded an<br>versity through<br>d<br>ements<br>and has<br><b>On site</b> |