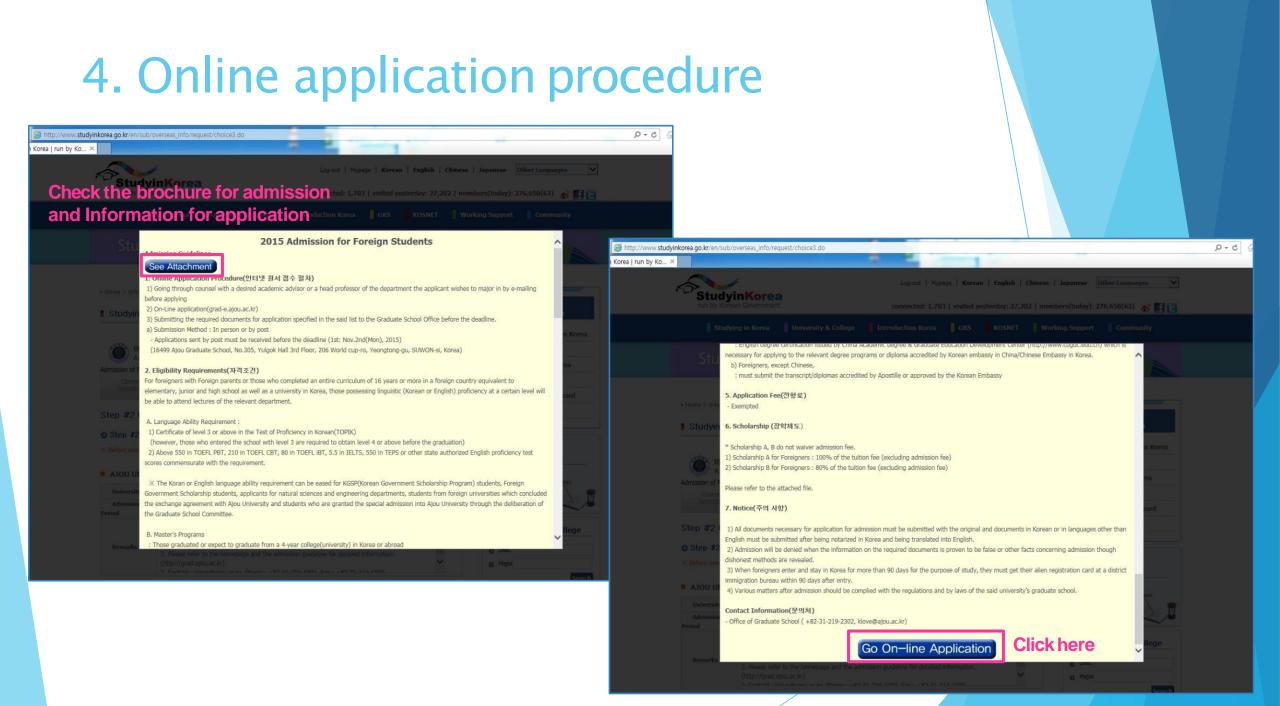

### 2. Online Application and Submission of Required Documents

- Online application is through the banner of the pop-up window. It will only be accessible during the application period.
- After completing the online application, you can print out the application form for admission. The signature of a financial supporter is necessary on the application form.
- Submit the required documents to the Graduate School office(Yulgok Hall #305) in person or by post before the deadline for submission.