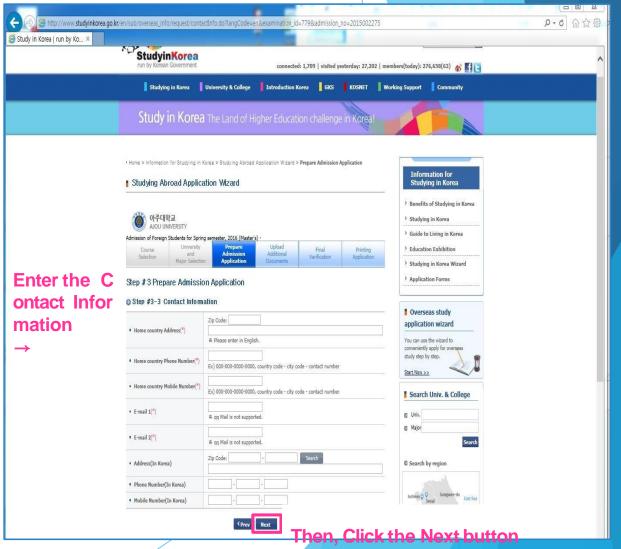

### 2. Online Application and Submission of Required Documents

- Online application is through the banner of the pop-up window. It will only be accessible during the application period.
- After completing the online application, you can print out the application form for admission. The signature of a financial supporter is necessary on the application form.
- Submit the required documents to the Graduate School office(Yulgok Hall #305) in person or by post before the deadline for submission.