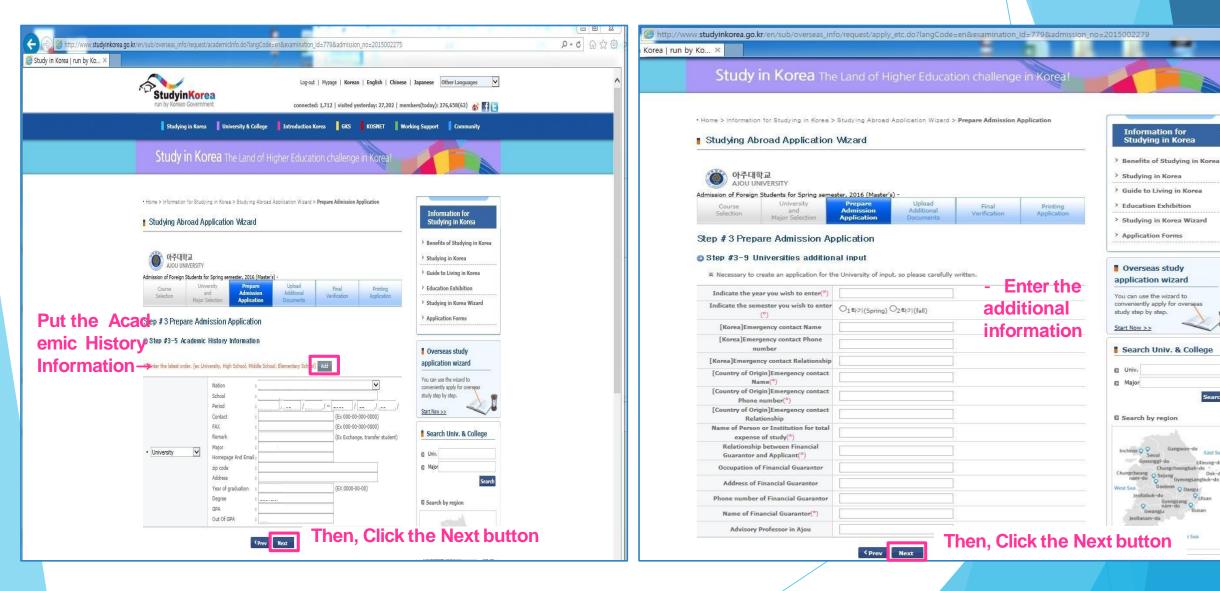

### 2. Online Application and Submission of Required Documents

- Online application is through the banner of the pop-up window. It will only be accessible during the application period.
- After completing the online application, you can print out the application form for admission. The signature of a financial supporter is necessary on the application form.
- Submit the required documents to the Graduate School office(Yulgok Hall #305) in person or by post before the deadline for submission.