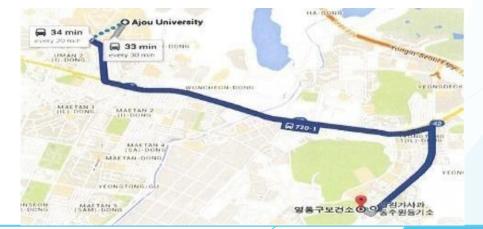

#### Health Check-up Result (including TB test) from Yeongtong Public Health Center

- Yeongtong Public Health Center : 961–18 Yeongtong–Dong, Yeongtong–Gu, Suwon (Tel : 031–228–8715)
- Service hours : 09:00 ~ 12:00, 13:00 ~ 18:00
- Transportation : ① Take a bus in front of Ajou University main gate(Bus No.: 720-1) and get off at the Beop Won GaSa Gwa(법원가사과) / Dong Su Won Deung Gi So(동수원등기소) ② If you take a taxi, it takes about 20 minutes and fare will be around 9,000 KRW.
- Things to bring : 1 Passport or Alien Registration Card 2 1 Color Photo (white background, 3cm \* 4cm) 3 Certificate of Admission or Certificate of Enrollment
- Processing Period : 2 ~ 3 days to get the result
- Fees : Students from designated 18 countries 2,000 KRW / Other Countries 6,000 KRW

• Direction to Yeongtong Public Health Center  $\rightarrow$ 