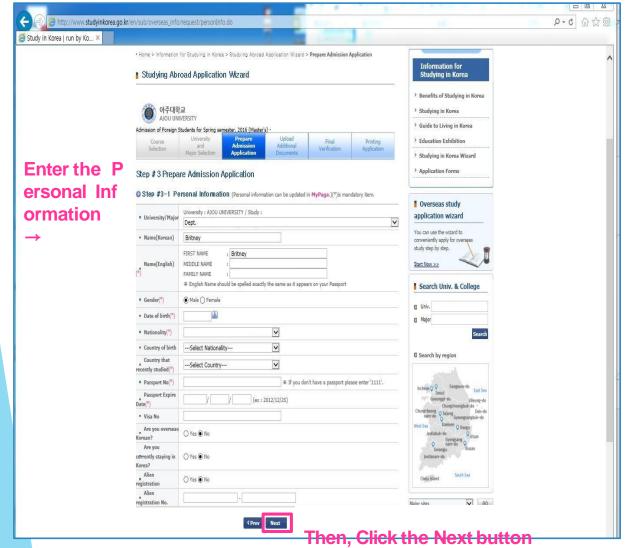

### 2. Online Application and Submission of Required Documents

- Online application is through the banner of the pop-up window. It will only be accessible during the application period.
- After completing the online application, you can print out the application form for admission. The signature of a financial supporter is necessary on the application form.
- Submit the required documents to the Graduate School office(Yulgok Hall #305) in person or by post before the deadline for submission.