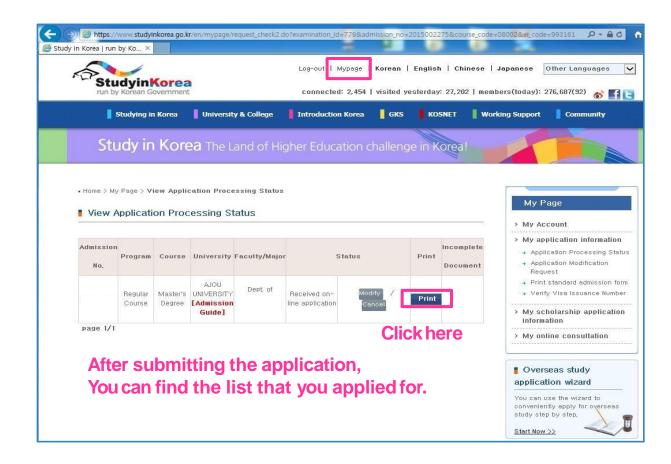

### 2. Online Application and Submission of Required Documents

- Online application is through the banner of the pop-up window. It will only be accessible during the application period.
- After completing the online application, you can print out the application form for admission. The signature of a financial supporter is necessary on the application form.
- Submit the required documents to the Graduate School office(Yulgok Hall #305) in person or by post before the deadline for submission.

### 4. Announcement of Successful Applicants

• The list of successful candidates and notification of admitted students will be posted on the graduate school website(<u>http://grad-e.ajou.ac.kr</u>) on the date of announcement. Check the admission notice menu on that day.