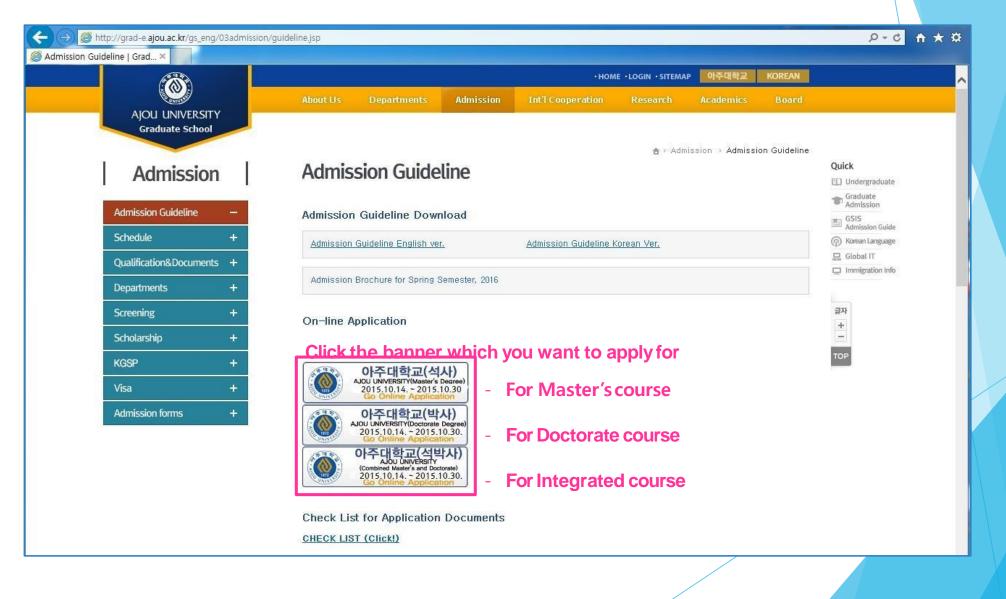

### 2. Online Application and Submission of Required Documents

- Online application is through the banner of the pop-up window. It will only be accessible during the application period.
- After completing the online application, you can print out the application form for admission. The signature of a financial supporter is necessary on the application form.
- Submit the required documents to the Graduate School office(Yulgok Hall #305) in person or by post before the deadline for submission.