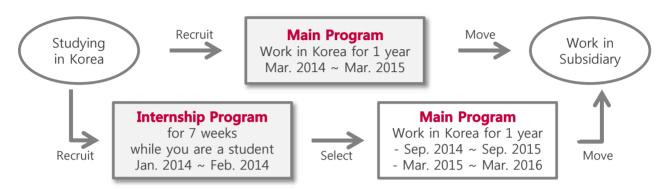

## Scheme of Nurturing International Students studying in Korea

We have two types of recruiting; Main Program and Internship Program

- Main Program (X Main Program obtains Probation period for 3 months)
  - 1 Recruit international students studying in Korea
  - ② Work in Korea for one year (Mar. 2014 ~ Mar. 2015)
  - (3) Move to subsidiaries in home countries
  - 4 Nurture as local core talents

#### - Internship Program

- ① Recruit international students studying in Korea
- ② Join winter internship program for 7 weeks while you are a student (Jan.2014 ~ Feb. 2014)
- (3) Work in Korea for one year (Sep. 2014 ~ Sep. 2015 or Mar. 2015 ~ Mar. 2016)
- (4) Move to subsidiaries in home countries
- (5) Nurture as local core talents